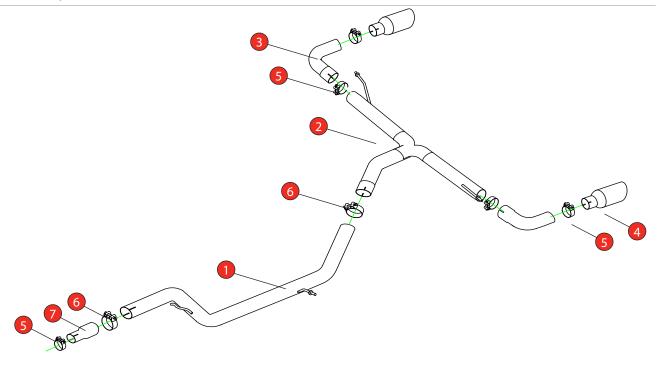

Estimated Fitting Time: 60 Minutes

| NO.     | PART NO.   | DESCRIPTION                        | QTY |  |  |
|---------|------------|------------------------------------|-----|--|--|
| 1       | 590VW      | Non-resonated Centre Section       | 1   |  |  |
| 2       | 819VW      | Rear Silencer Delete               | 1   |  |  |
| 3       | 691BM      | Trim Connecting Pipe               | 2   |  |  |
| 4       | Z023.10159 | Ø100mm Carbon Fibre Ascari Trim    | 2   |  |  |
| Fit Kit |            |                                    |     |  |  |
| 5       | Z016.10064 | 63-68mm H/D Clamp                  | 5   |  |  |
| 6       | Z016.10062 | 76.2mm H/D Clamp                   | 2   |  |  |
| 7       | AD46       | Adaptor (USE TO FIT TO O.E SYSTEM) | 1   |  |  |